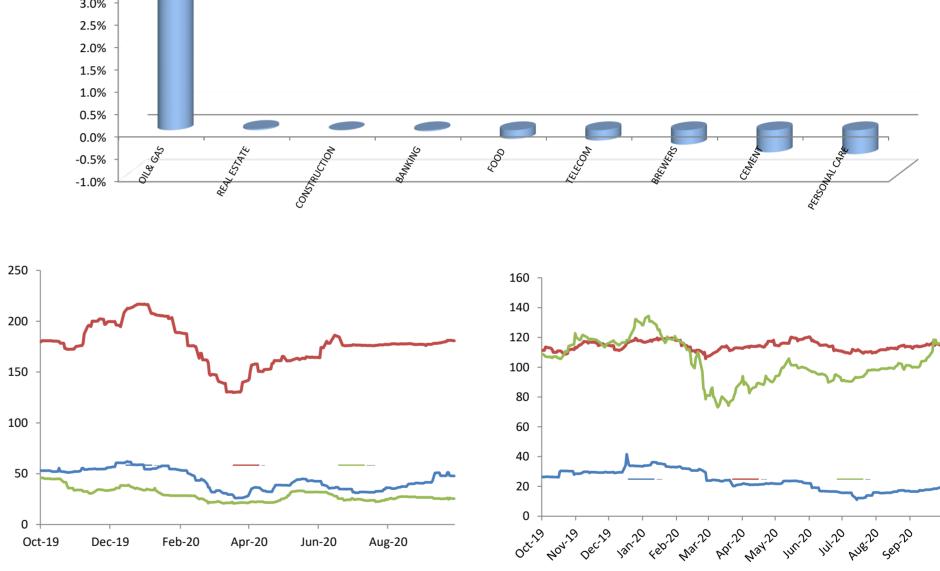

## Index Performance

|                            |        |        |         |         |            |             |              | 52 Wk      |           |
|----------------------------|--------|--------|---------|---------|------------|-------------|--------------|------------|-----------|
|                            | 1 Day  | 1 Wk   | 3 Month | 6 Month |            |             |              | Volatility | 52 Wk Max |
| ARM Sector Indices         | Return | Return | Return  | Return  | QTD Return | YTD sReturn | 52 Wk Return | (SD)       | Drawdown  |
| BANKING                    | -0.02% | 4.78%  | 22.61%  | 34.42%  | 9.26%      | -2.00%      | 8.02%        | 2.25%      | -11.71%   |
| BREWERS                    | -0.32% | -0.07% | 37.41%  | 82.85%  | -0.09%     | -22.08%     | -6.34%       | 2.87%      | -8.62%    |
| CEMENT                     | -0.49% | 2.27%  | 13.28%  | 34.69%  | 2.91%      | 17.91%      | 15.53%       | 1.79%      | -7.30%    |
| TELECOM                    | -0.23% | 3.36%  | 22.41%  | 45.12%  | 8.39%      | 38.42%      | 18.90%       | 1.48%      | -6.52%    |
| PERSONAL CARE              | -0.53% | -0.56% | 4.50%   | 17.63%  | 0.79%      | -34.59%     | -44.82%      | 2.73%      | -9.37%    |
| CONSTRUCTION               | 0.00%  | 1.54%  | -1.42%  | -15.83% | 2.33%      | -9.29%      | -6.18%       | 1.70%      | -14.26%   |
| FOOD                       | -0.19% | 0.44%  | 2.74%   | 29.17%  | 1.19%      | -14.87%     | 0.56%        | 1.60%      | -6.99%    |
| INSURANCE                  | -0.88% | -1.24% | 3.20%   | 1.66%   | -0.67%     | -1.23%      | 2.52%        | 0.86%      | -3.94%    |
| OIL& GAS                   | 3.78%  | 6.33%  | 17.28%  | -7.91%  | 8.75%      | -53.67%     | -26.93%      | 3.72%      | -18.51%   |
| REAL ESTATE                | 0.03%  | -0.12% | -2.61%  | -2.50%  | -0.15%     | -2.89%      | -3.20%       | 0.18%      | -2.38%    |
| ARM Capitalisation Indices |        |        |         |         |            |             |              |            |           |
| Large Cap (Top 10%)        | -0.20% | 2.72%  | 16.90%  | 35.78%  | 5.57%      | 18.70%      | 19.47%       | 1.30%      | -4.78%    |
| Mid Cap (Mid 30%)          | -0.29% | 2.47%  | 5.58%   | 3.29%   | 3.59%      | -6.75%      | -4.43%       | 0.74%      | -3.95%    |
| Small Cap (Bottom 60%)     | -0.56% | 0.88%  | -23.82% | -46.52% | 5.98%      | -48.16%     | -48.70%      | 3.88%      | -21.93%   |

# **ARM Research**

<u>research@armsecurities.com.ng</u> +234 1 270 1652 12 October 2020

| Coverage Performance        |                  |                     |                      |                 |                  |                   |                   |              |            |            |           |          |          |         |            |           |
|-----------------------------|------------------|---------------------|----------------------|-----------------|------------------|-------------------|-------------------|--------------|------------|------------|-----------|----------|----------|---------|------------|-----------|
|                             |                  | Market Cap. (N'mln) | <b>Closing Price</b> | 1 day<br>Return | 1 week<br>Return | 3 month<br>Return | 6 month<br>Return | 52 wk Return | QTD Return | YTD Return | QTD High  | QTD Low  | YTD High | YTD Low | 52 Wk High | 52 Wk Low |
| BANKING                     |                  |                     |                      |                 |                  |                   |                   |              |            |            |           |          |          |         |            |           |
| Access Bank                 | 31-Dec           | 228,530.98          | 7.90                 | 1.28%           | 11.27%           | 24.41%            | 18.80%            | 7.48%        | 17.91%     | -21.00%    | 7.90      | 6.70     | 11.60    | 5.40    | 11.60      | 5.40      |
| FBN Holdings                | 31-Dec           | 222,550.82          | 6.20                 | 0.00%           | 11.71%           | 19.23%            | 31.91%            | 18.10%       | 19.23%     | 0.81%      | 6.30      | 5.20     | 7.70     | 3.70    | 7.70       | 3.70      |
| FCMB                        | 31-Dec           | 45,744.26           | 2.31                 | 2.21%           | 7.94%            | 21.58%            | 35.09%            | 44.37%       | 5.48%      | 24.86%     | 2.33      | 2.10     | 2.33     | 1.45    | 2.33       | 1.45      |
| Guaranty Trust Bank         | 31-Dec           | 891,764.73          | 30.30                | -0.33%          | 2.02%            | 34.97%            | 60.74%            | 12.85%       | 8.02%      | 2.02%      | 32.00     | 29.00    | 34.00    | 16.75   | 34.00      | 16.75     |
| Stanbic IBTC Holdings       | 31-Dec           | 425,000.00          | 42.50                | 0.00%           | 4.94%            | 40.50%            | 63.46%            | 14.71%       | 4.94%      | 3.66%      | 42.50     | 40.50    | 42.50    | 23.85   | 42.50      | 23.85     |
| United Bank For Africa      | 31-Dec           | 224,273.44          | 6.80                 | 0.00%           | 5.43%            | 8.80%             | 9.68%             | 13.33%       | 9.68%      | -4.90%     | 7.05      | 6.25     | 8.90     | 4.40    | 8.90       | 4.40      |
| Union Bank                  | 31-Dec           | 84,679.03           | 5.00                 | 0.00%           | 2.04%            | -8.26%            | -24.24%           | -28.57%      | 0.00%      | -16.67%    | 5.10      | 4.90     | 7.60     | 4.90    | 7.60       | 4.90      |
| Wema Bank                   | 31-Dec           | 23,298.14           | 0.59                 | -1.67%          | 9.26%            | 11.32%            | 0.00%             | 0.00%        | 9.26%      | -20.27%    | 0.60      | 0.54     | 0.79     | 0.44    | 0.79       | 0.44      |
| Zenith Bank                 | 31-Dec           | 626,360.05          | 19.95                | -0.25%          | 5.00%            | 19.46%            | 42.50%            | 11.45%       | 11.76%     | 7.26%      | 20.80     | 18.05    | 22.75    | 10.70   | 22.75      | 10.70     |
| Ecobank                     | 31-Dec           | 68,596.63           | 4.30                 | 0.00%           | 2.38%            | -10.42%           | -7.53%            | -40.28%      | 2.38%      | -33.85%    | 4.50      | 4.10     | 8.00     | 3.90    | 8.00       | 3.90      |
| Fidelity Bank               | 31-Dec           | 59,398.33           | 2.05                 | 0.49%           | 2.50%            | 14.53%            | -2.38%            | 24.24%       | 10.81%     | 0.00%      | 2.10      | 1.85     | 2.37     | 1.53    | 2.37       | 1.53      |
| Sterling Bank               | 31-Dec           | 40,306.59           | 1.40                 | 0.00%           | 8.53%            | 7.69%             | 0.72%             | -28.21%      | 9.38%      | -29.65%    | 1.40      | 1.28     | 2.04     | 0.99    | 2.23       | 0.99      |
| BREWERIES                   |                  |                     |                      |                 |                  |                   |                   |              |            |            |           |          |          |         |            |           |
| Guinness                    | 30-Jun           | 22,588.32           | 15.00                | 0.00%           | 0.00%            | 7.14%             | -33.92%           | -48.89%      | 7.14%      | -50.08%    | 15.90     | 14.00    | 30.20    | 13.00   | 35.60      | 13.00     |
| Nigerian Breweries          | 31-Dec           | 385,354.30          | 48.60                | 0.00%           | -0.41%           | 42.73%            | 118.92%           | 5.65%        | -0.82%     | -17.63%    | 52.30     | 48.60    | 59.00    | 22.00   | 59.75      | 22.00     |
| International Breweries     | 31-Mar           | 13,996.24           | 4.29                 | -9.11%          | 10.00%           | 11.43%            | -14.20%           | -65.95%      | 10.00%     | -54.84%    | 4.72      | 3.90     | 9.50     | 2.75    | 12.60      | 2.75      |
| CEMENT & CONSTRUCTION       |                  |                     |                      |                 |                  |                   |                   |              |            |            |           |          |          |         |            |           |
| Dangote Cement              | 31-Dec           | 2,556,076.11        | 150.00               | 0.00%           | 4.17%            | 19.05%            | 28.21%            | 3.45%        | 4.97%      | 5.63%      | 158.20    | 144.00   | 179.90   | 116.80  | 179.90     | 116.80    |
| Bua Cement                  | 31-Dec           | 1,385,052.08        | 40.90                | -1.45%          | -2.04%           | -0.12%            | 32.79%            | #VALUE!      | -2.04%     | #VALUE!    | 41.75     | 40.90    | 44.00    | 29.40   | 44.00      | 29.40     |
| Lafarge Africa              | 31-Dec           | 93,172.48           | 17.00                | 0.00%           | 6.25%            | 54.55%            | 34.39%            | 6.25%        | 13.33%     | 11.11%     | 17.55     | 15.15    | 17.60    | 8.95    | 17.60      | 8.95      |
| Julius Berger               | 31-Dec           | 22,176.00           | 16.80                | 0.00%           | 3.07%            | -2.33%            | -26.32%           | -9.43%       | 4.67%      | -15.58%    | 16.90     | 16.25    | 27.50    | 15.00   | 27.50      | 15.00     |
| Сар                         | 31-Dec           | 13,090.00           | 18.70                | 0.00%           | 9.36%            | -9.44%            | -19.40%           | -26.81%      | 9.36%      | -22.08%    | 18.70     | 17.10    | 27.50    | 15.30   | 27.50      | 15.30     |
| CONSUMER & PERSONAL<br>CARE |                  |                     |                      |                 |                  |                   |                   |              |            |            |           |          |          |         |            |           |
| PZ Cussons                  | 31-May           | 15,881.91           | 4.00                 | -2.44%          | -2.44%           | -11.11%           | -9.09%            | -34.96%      | 0.00%      | -29.20%    | 4.50      | 4.00     | 5.85     | 3.75    | 6.15       | 3.75      |
| Unilever                    | 31-Dec           | 51,074.50           | 13.50                | 0.00%           | -0.74%           | 8.43%             | 28.57%            | -49.44%      | -0.74%     | -38.64%    | 13.65     | 12.30    | 20.70    | 9.90    | 26.70      | 9.90      |
| Glaxo Smithkline            | 31-Dec           | 6,936.08            | 5.80                 | 0.00%           | 5.45%            | 20.83%            | 23.40%            | -18.31%      | 16.00%     | -4.92%     | 5.85      | 5.00     | 8.45     | 3.45    | 8.45       | 3.45      |
| FOOD & BEVERAGES            |                  | -,                  |                      |                 |                  |                   |                   |              |            |            |           |          |          |         |            |           |
| Cadbury                     | 31-Dec           | 13,429.14           | 7.15                 | 0.00%           | 0.00%            | 5.93%             | 3.62%             | -27.41%      | 2.14%      | -32.23%    | 7.15      | 7.00     | 10.85    | 4.95    | 10.85      | 4.95      |
| Nascon                      | 30-Sep           | 32,058.20           | 12.10                | 0.41%           | 10.50%           | 27.37%            | 42.35%            | -18.52%      | 16.35%     | -6.56%     | 12.10     | 10.40    | 15.70    | 8.50    | 15.70      | 8.50      |
|                             |                  | 162,000.00          | 13.50                | 0.00%           | 2.27%            | 16.38%            | 26.17%            | 32.35%       | 8.87%      | -0.74%     | 13.80     | 12.90    | 15.05    | 8.90    | 16.55      | 8.90      |
| Dangote Sugar               | 31-Dec           |                     |                      |                 |                  |                   |                   |              |            |            |           |          |          |         |            |           |
| Flour Mills                 | 31-Mar           | 55,108.98           | 21.00                | -4.55%          | -2.33%           | 16.67%            | -2.33%            | 42.37%       | -3.00%     | 6.60%      | 22.00     | 21.00    | 24.00    | 17.00   | 24.00      | 14.00     |
| Nestle                      | 31-Dec           | 931,371.10          | 1,175.00             | 0.00%           | 0.00%            | 0.00%             | 41.53%            | -3.30%       | 0.00%      | -20.06%    | 1,175.00  | 1,175.00 | 1,469.90 | 764.90  | 1,469.90   | 764.90    |
| Honeywell                   | 31-Mar           | 7,295.78            | 0.92                 | -3.16%          | -3.16%           | -5.15%            | 2.22%             | -7.07%       | 0.00%      | -7.07%     | 0.96      | 0.92     | 1.18     | 0.83    | 1.18       | 0.83      |
| UACN                        | 31-Dec           | 13,253.96           | 6.90                 | 0.00%           | 6.98%            | -5.48%            | -2.13%            | 3.76%        | -0.72%     | -19.77%    | 7.00      | 6.45     | 11.05    | 5.40    | 11.05      | 5.40      |
| OIL& GAS                    |                  |                     |                      |                 |                  |                   |                   |              |            |            |           |          |          |         |            |           |
| Ardova                      | 31-Dec           | 16,215.89           | 12.45                | 0.00%           | 0.00%            | 7.79%             | 7.79%             | 12.50%       | 0.00%      | -0.55%     | 12.80     | 11.00    | 20.60    | 9.55    | 20.60      | 9.55      |
| Conoil Plc                  | 31-Dec           | 9,992.91            | 14.40                | 0.00%           | -5.57%           | -23.81%           | 9.51%             | -6.49%       | -5.57%     | -22.16%    | 15.25     | 14.40    | 21.00    | 13.15   | 21.00      | 13.15     |
| Mobil Oil                   | 31-Dec           | 67,395.25           | 186.90               | 0.00%           | 0.00%            | -2.96%            | 16.16%            | 26.37%       | 0.00%      | 26.37%     | 186.90    | 186.90   | 213.90   | 133.20  | 213.90     | 133.20    |
| Oando                       | 31-Dec           | 27,077.89           | 2.25                 | 0.90%           | 7.66%            | 0.00%             | -6.25%            | -36.97%      | 0.00%      | -43.61%    | 2.35      | 2.09     | 3.99     | 1.89    | 3.99       | 1.89      |
| MRS Oil                     | 31-Dec           | 3,162.16            | 12.45                | 0.00%           | 0.00%            | 0.00%             | -9.78%            | -26.55%      | 0.00%      | -18.63%    | 12.45     | 12.45    | 15.30    | 12.45   | 16.95      | 12.45     |
| Total                       | 31-Dec           | 34,631.23           | 102.00               | 0.00%           | 5.37%            | 4.62%             | 5.92%             | -17.21%      | 5.37%      | -8.03%     | 102.00    | 96.80    | 117.00   | 79.10   | 123.20     | 79.10     |
| Eterna Oil                  | 31-Dec           | 5,203.54            | 3.99                 | 9.92%           | 45.62%           | 78.13%            | 66.95%            | 26.67%       | 45.62%     | 10.83%     | 3.99      | 2.74     | 3.99     | 1.80    | 3.99       | 1.80      |
| SEPLAT                      | 31-Dec           | 232,390.33          | 420.00               | 2.44%           | 2.44%            | 8.81%             | -15.15%           | -18.76%      | 5.00%      | -36.15%    | 420.00    | 400.00   | 605.00   | 282.00  | 657.80     | 282.00    |
| INSURANCE                   |                  |                     |                      |                 |                  |                   |                   |              |            |            |           |          |          |         |            |           |
| AllCO Insurance             | 31-Dec           | 7,128.17            | 0.81                 | -3.57%          | -3.57%           | -10.00%           | -3.57%            | 19.12%       | -1.22%     | 12.50%     | 0.84      | 0.79     | 1.18     | 0.67    | 1.18       | 0.63      |
| Continental Re              | 31-Dec           | 22,721.04           | 2.20                 | 0.00%           | 0.00%            | 0.00%             | 0.00%             | -4.35%       | 0.00%      | 0.00%      | 2.20      | 2.20     | 2.20     | 2.20    | 2.40       | 2.20      |
| Custodian & Allied          | 31-Dec           | 30,879.79           | 5.25                 | 0.00%           | -1.87%           | 7.14%             | -8.70%            | -7.08%       | 0.96%      | -12.50%    | 5.55      | 5.15     | 6.30     | 4.55    | 6.30       | 4.55      |
| Mansard                     | 31-Dec           | 19,215.00           | 1.83                 | -5.67%          | -3.68%           | 15.09%            | 15.82%            | 7.65%        | -3.68%     | -7.58%     | 1.94      | 1.81     | 2.14     | 1.44    | 2.14       | 1.44      |
| Prestige Assurance          | 31-Dec           | 3,310.98            | 0.60                 | 0.00%           | 0.00%            | 15.38%            | 9.09%             | 22.45%       | 0.00%      | 9.09%      | 0.60      | 0.60     | 0.77     | 0.45    | 0.77       | 0.45      |
| AGRICULTURE                 |                  |                     |                      |                 |                  |                   |                   |              |            |            |           |          |          |         |            |           |
| Okomu Oil                   | 31-Dec           | 76,312.80           | 80.00                | 0.00%           | 0.00%            | 13.48%            | 45.32%            | 45.59%       | 0.00%      | 43.88%     | 80.00     | 80.00    | 80.00    | 55.05   | 80.00      | 49.65     |
| Presco                      | 31-Dec<br>31-Dec | 60,500.00           | 60.50                | 0.00%           | 10.00%           | 33.70%            | 65.98%            | 57.55%       | 14.15%     | 27.37%     | 60.50     | 53.00    | 60.50    | 36.45   | 60.50      | 34.60     |
|                             |                  |                     |                      |                 |                  |                   |                   |              |            |            |           |          |          |         |            |           |
| ICT<br>MTNI Nigoria         | 04 D             | 0.040.004.00        | 140.00               | 0.000/          | 0 700/           | 00 500/           | 47 070/           | 7.000/       | 0.500/     | 00.000/    | 4 4 0 7 0 | 100.00   | 140 70   | 00.00   | 440 70     | 00.00     |
| MTN Nigeria                 | 31-Dec           | 2,849,631.83        | 140.00               | -0.36%          | 3.70%            | 20.59%            | 47.37%            | 7.69%        | 8.53%      | 33.33%     | 142.70    | 130.00   | 142.70   | 90.00   | 142.70     | 90.00     |
| Airtel Africa Plc           | 31-Dec           | 1,541,593.75        | 410.20               | 0.00%           | 2.50%            | 24.79%            | 37.24%            | 33.18%       | 7.95%      | 37.24%     | 410.20    | 380.00   | 410.20   | 298.90  | 410.20     | 298.80    |