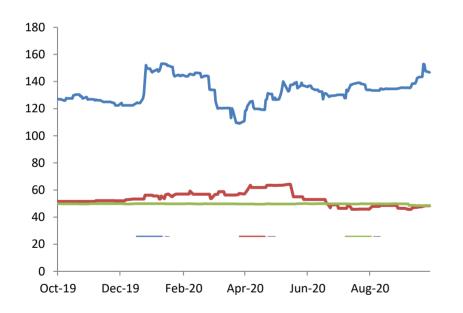

## Index Performance

|                            |        |        |         |         |            |             |              | 52 Wk      |           |
|----------------------------|--------|--------|---------|---------|------------|-------------|--------------|------------|-----------|
|                            | 1 Day  | 1 Wk   | 3 Month | 6 Month |            |             |              | Volatility | 52 Wk Max |
| ARM Sector Indices         | Return | Return | Return  | Return  | QTD Return | YTD sReturn | 52 Wk Return | (SD)       | Drawdown  |
| BANKING                    | -0.02% | 4.78%  | 22.61%  | 34.42%  | 9.26%      | -2.00%      | 8.02%        | 2.25%      | -11.71%   |
| BREWERS                    | -0.32% | -0.07% | 37.41%  | 82.85%  | -0.09%     | -22.08%     | -6.34%       | 2.87%      | -8.62%    |
| CEMENT                     | -0.49% | 2.27%  | 13.28%  | 34.69%  | 2.91%      | 17.91%      | 15.53%       | 1.79%      | -7.30%    |
| TELECOM                    | -0.23% | 3.36%  | 22.41%  | 45.12%  | 8.39%      | 38.42%      | 18.90%       | 1.48%      | -6.52%    |
| PERSONAL CARE              | -0.53% | -0.56% | 4.50%   | 17.63%  | 0.79%      | -34.59%     | -44.82%      | 2.73%      | -9.37%    |
| CONSTRUCTION               | 0.00%  | 1.54%  | -1.42%  | -15.83% | 2.33%      | -9.29%      | -6.18%       | 1.70%      | -14.26%   |
| FOOD                       | -0.19% | 0.44%  | 2.74%   | 29.17%  | 1.19%      | -14.87%     | 0.56%        | 1.60%      | -6.99%    |
| INSURANCE                  | -0.88% | -1.24% | 3.20%   | 1.66%   | -0.67%     | -1.23%      | 2.52%        | 0.86%      | -3.94%    |
| OIL& GAS                   | 3.78%  | 6.33%  | 17.28%  | -7.91%  | 8.75%      | -53.67%     | -26.93%      | 3.72%      | -18.51%   |
| REAL ESTATE                | 0.03%  | -0.12% | -2.61%  | -2.50%  | -0.15%     | -2.89%      | -3.20%       | 0.18%      | -2.38%    |
| ARM Capitalisation Indices |        |        |         |         |            |             |              |            |           |
| Large Cap (Top 10%)        | -0.20% | 2.72%  | 16.90%  | 35.78%  | 5.57%      | 18.70%      | 19.47%       | 1.30%      | -4.78%    |
| Mid Cap (Mid 30%)          | -0.29% | 2.47%  | 5.58%   | 3.29%   | 3.59%      | -6.75%      | -4.43%       | 0.74%      | -3.95%    |
| Small Cap (Bottom 60%)     | -0.56% | 0.88%  | -23.82% | -46.52% | 5.98%      | -48.16%     | -48.70%      | 3.88%      | -21.93%   |

# **ARM Research**

<u>research@armsecurities.com.ng</u> +234 1 270 1652 12 October 2020

| Coverage Performance        |                  |                     |                      |                 |                  |                   |                   |              |            |            |           |          |          |         |            |           |
|-----------------------------|------------------|---------------------|----------------------|-----------------|------------------|-------------------|-------------------|--------------|------------|------------|-----------|----------|----------|---------|------------|-----------|
|                             |                  | Market Cap. (N'mln) | <b>Closing Price</b> | 1 day<br>Return | 1 week<br>Return | 3 month<br>Return | 6 month<br>Return | 52 wk Return | QTD Return | YTD Return | QTD High  | QTD Low  | YTD High | YTD Low | 52 Wk High | 52 Wk Low |
| BANKING                     |                  |                     |                      |                 |                  |                   |                   |              |            |            |           |          |          |         |            |           |
| Access Bank                 | 31-Dec           | 228,530.98          | 7.90                 | 1.28%           | 11.27%           | 24.41%            | 18.80%            | 7.48%        | 17.91%     | -21.00%    | 7.90      | 6.70     | 11.60    | 5.40    | 11.60      | 5.40      |
| FBN Holdings                | 31-Dec           | 222,550.82          | 6.20                 | 0.00%           | 11.71%           | 19.23%            | 31.91%            | 18.10%       | 19.23%     | 0.81%      | 6.30      | 5.20     | 7.70     | 3.70    | 7.70       | 3.70      |
| FCMB                        | 31-Dec           | 45,744.26           | 2.31                 | 2.21%           | 7.94%            | 21.58%            | 35.09%            | 44.37%       | 5.48%      | 24.86%     | 2.33      | 2.10     | 2.33     | 1.45    | 2.33       | 1.45      |
| Guaranty Trust Bank         | 31-Dec           | 891,764.73          | 30.30                | -0.33%          | 2.02%            | 34.97%            | 60.74%            | 12.85%       | 8.02%      | 2.02%      | 32.00     | 29.00    | 34.00    | 16.75   | 34.00      | 16.75     |
| Stanbic IBTC Holdings       | 31-Dec           | 425,000.00          | 42.50                | 0.00%           | 4.94%            | 40.50%            | 63.46%            | 14.71%       | 4.94%      | 3.66%      | 42.50     | 40.50    | 42.50    | 23.85   | 42.50      | 23.85     |
| United Bank For Africa      | 31-Dec           | 224,273.44          | 6.80                 | 0.00%           | 5.43%            | 8.80%             | 9.68%             | 13.33%       | 9.68%      | -4.90%     | 7.05      | 6.25     | 8.90     | 4.40    | 8.90       | 4.40      |
| Union Bank                  | 31-Dec           | 84,679.03           | 5.00                 | 0.00%           | 2.04%            | -8.26%            | -24.24%           | -28.57%      | 0.00%      | -16.67%    | 5.10      | 4.90     | 7.60     | 4.90    | 7.60       | 4.90      |
| Wema Bank                   | 31-Dec           | 23,298.14           | 0.59                 | -1.67%          | 9.26%            | 11.32%            | 0.00%             | 0.00%        | 9.26%      | -20.27%    | 0.60      | 0.54     | 0.79     | 0.44    | 0.79       | 0.44      |
| Zenith Bank                 | 31-Dec           | 626,360.05          | 19.95                | -0.25%          | 5.00%            | 19.46%            | 42.50%            | 11.45%       | 11.76%     | 7.26%      | 20.80     | 18.05    | 22.75    | 10.70   | 22.75      | 10.70     |
| Ecobank                     | 31-Dec           | 68,596.63           | 4.30                 | 0.00%           | 2.38%            | -10.42%           | -7.53%            | -40.28%      | 2.38%      | -33.85%    | 4.50      | 4.10     | 8.00     | 3.90    | 8.00       | 3.90      |
| Fidelity Bank               | 31-Dec           | 59,398.33           | 2.05                 | 0.49%           | 2.50%            | 14.53%            | -2.38%            | 24.24%       | 10.81%     | 0.00%      | 2.10      | 1.85     | 2.37     | 1.53    | 2.37       | 1.53      |
| Sterling Bank               | 31-Dec           | 40,306.59           | 1.40                 | 0.00%           | 8.53%            | 7.69%             | 0.72%             | -28.21%      | 9.38%      | -29.65%    | 1.40      | 1.28     | 2.04     | 0.99    | 2.23       | 0.99      |
| BREWERIES                   |                  |                     |                      |                 |                  |                   |                   |              |            |            |           |          |          |         |            |           |
| Guinness                    | 30-Jun           | 22,588.32           | 15.00                | 0.00%           | 0.00%            | 7.14%             | -33.92%           | -48.89%      | 7.14%      | -50.08%    | 15.90     | 14.00    | 30.20    | 13.00   | 35.60      | 13.00     |
| Nigerian Breweries          | 31-Dec           | 385,354.30          | 48.60                | 0.00%           | -0.41%           | 42.73%            | 118.92%           | 5.65%        | -0.82%     | -17.63%    | 52.30     | 48.60    | 59.00    | 22.00   | 59.75      | 22.00     |
| International Breweries     | 31-Mar           | 13,996.24           | 4.29                 | -9.11%          | 10.00%           | 11.43%            | -14.20%           | -65.95%      | 10.00%     | -54.84%    | 4.72      | 3.90     | 9.50     | 2.75    | 12.60      | 2.75      |
| CEMENT & CONSTRUCTION       |                  |                     |                      |                 |                  |                   |                   |              |            |            |           |          |          |         |            |           |
| Dangote Cement              | 31-Dec           | 2,556,076.11        | 150.00               | 0.00%           | 4.17%            | 19.05%            | 28.21%            | 3.45%        | 4.97%      | 5.63%      | 158.20    | 144.00   | 179.90   | 116.80  | 179.90     | 116.80    |
| Bua Cement                  | 31-Dec           | 1,385,052.08        | 40.90                | -1.45%          | -2.04%           | -0.12%            | 32.79%            | #VALUE!      | -2.04%     | #VALUE!    | 41.75     | 40.90    | 44.00    | 29.40   | 44.00      | 29.40     |
| Lafarge Africa              | 31-Dec           | 93,172.48           | 17.00                | 0.00%           | 6.25%            | 54.55%            | 34.39%            | 6.25%        | 13.33%     | 11.11%     | 17.55     | 15.15    | 17.60    | 8.95    | 17.60      | 8.95      |
| Julius Berger               | 31-Dec           | 22,176.00           | 16.80                | 0.00%           | 3.07%            | -2.33%            | -26.32%           | -9.43%       | 4.67%      | -15.58%    | 16.90     | 16.25    | 27.50    | 15.00   | 27.50      | 15.00     |
| Сар                         | 31-Dec           | 13,090.00           | 18.70                | 0.00%           | 9.36%            | -9.44%            | -19.40%           | -26.81%      | 9.36%      | -22.08%    | 18.70     | 17.10    | 27.50    | 15.30   | 27.50      | 15.30     |
| CONSUMER & PERSONAL<br>CARE |                  |                     |                      |                 |                  |                   |                   |              |            |            |           |          |          |         |            |           |
| PZ Cussons                  | 31-May           | 15,881.91           | 4.00                 | -2.44%          | -2.44%           | -11.11%           | -9.09%            | -34.96%      | 0.00%      | -29.20%    | 4.50      | 4.00     | 5.85     | 3.75    | 6.15       | 3.75      |
| Unilever                    | 31-Dec           | 51,074.50           | 13.50                | 0.00%           | -0.74%           | 8.43%             | 28.57%            | -49.44%      | -0.74%     | -38.64%    | 13.65     | 12.30    | 20.70    | 9.90    | 26.70      | 9.90      |
| Glaxo Smithkline            | 31-Dec           | 6,936.08            | 5.80                 | 0.00%           | 5.45%            | 20.83%            | 23.40%            | -18.31%      | 16.00%     | -4.92%     | 5.85      | 5.00     | 8.45     | 3.45    | 8.45       | 3.45      |
| FOOD & BEVERAGES            |                  | -,                  |                      |                 |                  |                   |                   |              |            |            |           |          |          |         |            |           |
| Cadbury                     | 31-Dec           | 13,429.14           | 7.15                 | 0.00%           | 0.00%            | 5.93%             | 3.62%             | -27.41%      | 2.14%      | -32.23%    | 7.15      | 7.00     | 10.85    | 4.95    | 10.85      | 4.95      |
| Nascon                      | 30-Sep           | 32,058.20           | 12.10                | 0.41%           | 10.50%           | 27.37%            | 42.35%            | -18.52%      | 16.35%     | -6.56%     | 12.10     | 10.40    | 15.70    | 8.50    | 15.70      | 8.50      |
|                             |                  | 162,000.00          | 13.50                | 0.00%           | 2.27%            | 16.38%            | 26.17%            | 32.35%       | 8.87%      | -0.74%     | 13.80     | 12.90    | 15.05    | 8.90    | 16.55      | 8.90      |
| Dangote Sugar               | 31-Dec           |                     |                      |                 |                  |                   |                   |              |            |            |           |          |          |         |            |           |
| Flour Mills                 | 31-Mar           | 55,108.98           | 21.00                | -4.55%          | -2.33%           | 16.67%            | -2.33%            | 42.37%       | -3.00%     | 6.60%      | 22.00     | 21.00    | 24.00    | 17.00   | 24.00      | 14.00     |
| Nestle                      | 31-Dec           | 931,371.10          | 1,175.00             | 0.00%           | 0.00%            | 0.00%             | 41.53%            | -3.30%       | 0.00%      | -20.06%    | 1,175.00  | 1,175.00 | 1,469.90 | 764.90  | 1,469.90   | 764.90    |
| Honeywell                   | 31-Mar           | 7,295.78            | 0.92                 | -3.16%          | -3.16%           | -5.15%            | 2.22%             | -7.07%       | 0.00%      | -7.07%     | 0.96      | 0.92     | 1.18     | 0.83    | 1.18       | 0.83      |
| UACN                        | 31-Dec           | 13,253.96           | 6.90                 | 0.00%           | 6.98%            | -5.48%            | -2.13%            | 3.76%        | -0.72%     | -19.77%    | 7.00      | 6.45     | 11.05    | 5.40    | 11.05      | 5.40      |
| OIL& GAS                    |                  |                     |                      |                 |                  |                   |                   |              |            |            |           |          |          |         |            |           |
| Ardova                      | 31-Dec           | 16,215.89           | 12.45                | 0.00%           | 0.00%            | 7.79%             | 7.79%             | 12.50%       | 0.00%      | -0.55%     | 12.80     | 11.00    | 20.60    | 9.55    | 20.60      | 9.55      |
| Conoil Plc                  | 31-Dec           | 9,992.91            | 14.40                | 0.00%           | -5.57%           | -23.81%           | 9.51%             | -6.49%       | -5.57%     | -22.16%    | 15.25     | 14.40    | 21.00    | 13.15   | 21.00      | 13.15     |
| Mobil Oil                   | 31-Dec           | 67,395.25           | 186.90               | 0.00%           | 0.00%            | -2.96%            | 16.16%            | 26.37%       | 0.00%      | 26.37%     | 186.90    | 186.90   | 213.90   | 133.20  | 213.90     | 133.20    |
| Oando                       | 31-Dec           | 27,077.89           | 2.25                 | 0.90%           | 7.66%            | 0.00%             | -6.25%            | -36.97%      | 0.00%      | -43.61%    | 2.35      | 2.09     | 3.99     | 1.89    | 3.99       | 1.89      |
| MRS Oil                     | 31-Dec           | 3,162.16            | 12.45                | 0.00%           | 0.00%            | 0.00%             | -9.78%            | -26.55%      | 0.00%      | -18.63%    | 12.45     | 12.45    | 15.30    | 12.45   | 16.95      | 12.45     |
| Total                       | 31-Dec           | 34,631.23           | 102.00               | 0.00%           | 5.37%            | 4.62%             | 5.92%             | -17.21%      | 5.37%      | -8.03%     | 102.00    | 96.80    | 117.00   | 79.10   | 123.20     | 79.10     |
| Eterna Oil                  | 31-Dec           | 5,203.54            | 3.99                 | 9.92%           | 45.62%           | 78.13%            | 66.95%            | 26.67%       | 45.62%     | 10.83%     | 3.99      | 2.74     | 3.99     | 1.80    | 3.99       | 1.80      |
| SEPLAT                      | 31-Dec           | 232,390.33          | 420.00               | 2.44%           | 2.44%            | 8.81%             | -15.15%           | -18.76%      | 5.00%      | -36.15%    | 420.00    | 400.00   | 605.00   | 282.00  | 657.80     | 282.00    |
| INSURANCE                   |                  |                     |                      |                 |                  |                   |                   |              |            |            |           |          |          |         |            |           |
| AllCO Insurance             | 31-Dec           | 7,128.17            | 0.81                 | -3.57%          | -3.57%           | -10.00%           | -3.57%            | 19.12%       | -1.22%     | 12.50%     | 0.84      | 0.79     | 1.18     | 0.67    | 1.18       | 0.63      |
| Continental Re              | 31-Dec           | 22,721.04           | 2.20                 | 0.00%           | 0.00%            | 0.00%             | 0.00%             | -4.35%       | 0.00%      | 0.00%      | 2.20      | 2.20     | 2.20     | 2.20    | 2.40       | 2.20      |
| Custodian & Allied          | 31-Dec           | 30,879.79           | 5.25                 | 0.00%           | -1.87%           | 7.14%             | -8.70%            | -7.08%       | 0.96%      | -12.50%    | 5.55      | 5.15     | 6.30     | 4.55    | 6.30       | 4.55      |
| Mansard                     | 31-Dec           | 19,215.00           | 1.83                 | -5.67%          | -3.68%           | 15.09%            | 15.82%            | 7.65%        | -3.68%     | -7.58%     | 1.94      | 1.81     | 2.14     | 1.44    | 2.14       | 1.44      |
| Prestige Assurance          | 31-Dec           | 3,310.98            | 0.60                 | 0.00%           | 0.00%            | 15.38%            | 9.09%             | 22.45%       | 0.00%      | 9.09%      | 0.60      | 0.60     | 0.77     | 0.45    | 0.77       | 0.45      |
| AGRICULTURE                 |                  |                     |                      |                 |                  |                   |                   |              |            |            |           |          |          |         |            |           |
| Okomu Oil                   | 31-Dec           | 76,312.80           | 80.00                | 0.00%           | 0.00%            | 13.48%            | 45.32%            | 45.59%       | 0.00%      | 43.88%     | 80.00     | 80.00    | 80.00    | 55.05   | 80.00      | 49.65     |
| Presco                      | 31-Dec<br>31-Dec | 60,500.00           | 60.50                | 0.00%           | 10.00%           | 33.70%            | 65.98%            | 57.55%       | 14.15%     | 27.37%     | 60.50     | 53.00    | 60.50    | 36.45   | 60.50      | 34.60     |
|                             |                  |                     |                      |                 |                  |                   |                   |              |            |            |           |          |          |         |            |           |
| ICT<br>MTNI Nigoria         | 04 D             | 0.040.004.00        | 140.00               | 0.000/          | 0 700/           | 00 500/           | 47 070/           | 7.000/       | 0.500/     | 00.000/    | 4 4 0 7 0 | 100.00   | 140 70   | 00.00   | 440 70     | 00.00     |
| MTN Nigeria                 | 31-Dec           | 2,849,631.83        | 140.00               | -0.36%          | 3.70%            | 20.59%            | 47.37%            | 7.69%        | 8.53%      | 33.33%     | 142.70    | 130.00   | 142.70   | 90.00   | 142.70     | 90.00     |
| Airtel Africa Plc           | 31-Dec           | 1,541,593.75        | 410.20               | 0.00%           | 2.50%            | 24.79%            | 37.24%            | 33.18%       | 7.95%      | 37.24%     | 410.20    | 380.00   | 410.20   | 298.90  | 410.20     | 298.80    |