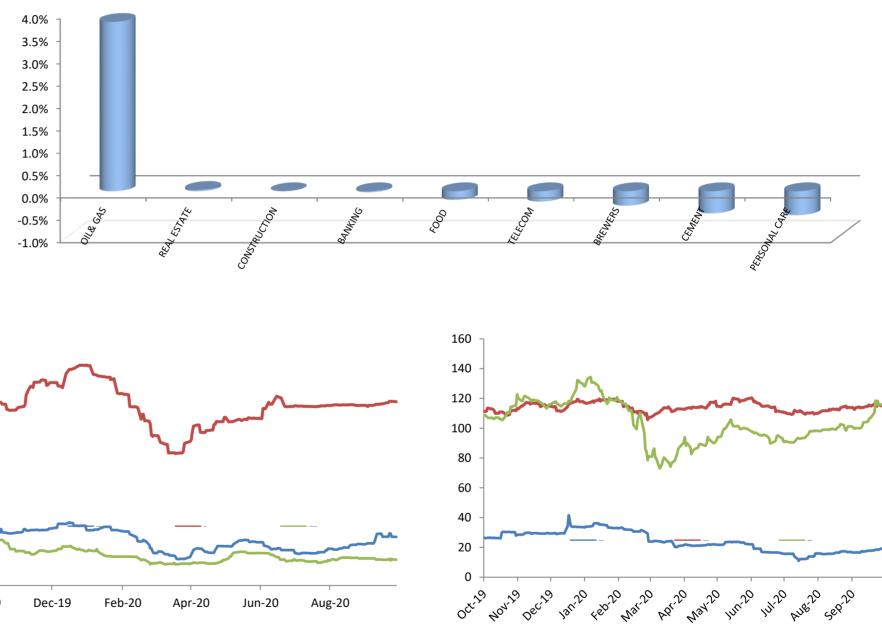

## Index Performance

|                            |        |        |         |         |            |             |              | 52 Wk      |           |
|----------------------------|--------|--------|---------|---------|------------|-------------|--------------|------------|-----------|
|                            | 1 Day  | 1 Wk   | 3 Month | 6 Month |            |             |              | Volatility | 52 Wk Max |
| ARM Sector Indices         | Return | Return | Return  | Return  | QTD Return | YTD sReturn | 52 Wk Return | (SD)       | Drawdown  |
| BANKING                    | -0.02% | 4.78%  | 22.61%  | 34.42%  | 9.26%      | -2.00%      | 8.02%        | 2.25%      | -11.71%   |
| BREWERS                    | -0.32% | -0.07% | 37.41%  | 82.85%  | -0.09%     | -22.08%     | -6.34%       | 2.87%      | -8.62%    |
| CEMENT                     | -0.49% | 2.27%  | 13.28%  | 34.69%  | 2.91%      | 17.91%      | 15.53%       | 1.79%      | -7.30%    |
| TELECOM                    | -0.23% | 3.36%  | 22.41%  | 45.12%  | 8.39%      | 38.42%      | 18.90%       | 1.48%      | -6.52%    |
| PERSONAL CARE              | -0.53% | -0.56% | 4.50%   | 17.63%  | 0.79%      | -34.59%     | -44.82%      | 2.73%      | -9.37%    |
| CONSTRUCTION               | 0.00%  | 1.54%  | -1.42%  | -15.83% | 2.33%      | -9.29%      | -6.18%       | 1.70%      | -14.26%   |
| FOOD                       | -0.19% | 0.44%  | 2.74%   | 29.17%  | 1.19%      | -14.87%     | 0.56%        | 1.60%      | -6.99%    |
| INSURANCE                  | -0.88% | -1.24% | 3.20%   | 1.66%   | -0.67%     | -1.23%      | 2.52%        | 0.86%      | -3.94%    |
| OIL& GAS                   | 3.78%  | 6.33%  | 17.28%  | -7.91%  | 8.75%      | -53.67%     | -26.93%      | 3.72%      | -18.51%   |
| REAL ESTATE                | 0.03%  | -0.12% | -2.61%  | -2.50%  | -0.15%     | -2.89%      | -3.20%       | 0.18%      | -2.38%    |
| ARM Capitalisation Indices |        |        |         |         |            |             |              |            |           |
| Large Cap (Top 10%)        | -0.20% | 2.72%  | 16.90%  | 35.78%  | 5.57%      | 18.70%      | 19.47%       | 1.30%      | -4.78%    |
| Mid Cap (Mid 30%)          | -0.29% | 2.47%  | 5.58%   | 3.29%   | 3.59%      | -6.75%      | -4.43%       | 0.74%      | -3.95%    |
| Small Cap (Bottom 60%)     | -0.56% | 0.88%  | -23.82% | -46.52% | 5.98%      | -48.16%     | -48.70%      | 3.88%      | -21.93%   |

# **ARM Research**

<u>research@armsecurities.com.ng</u> +234 1 270 1652 12 October 2020

| Coverage Performance        |                  |                     |                      |                 |                  |                   |                   |              |            |            |           |          |          |         |            |           |
|-----------------------------|------------------|---------------------|----------------------|-----------------|------------------|-------------------|-------------------|--------------|------------|------------|-----------|----------|----------|---------|------------|-----------|
|                             |                  | Market Cap. (N'mln) | <b>Closing Price</b> | 1 day<br>Return | 1 week<br>Return | 3 month<br>Return | 6 month<br>Return | 52 wk Return | QTD Return | YTD Return | QTD High  | QTD Low  | YTD High | YTD Low | 52 Wk High | 52 Wk Low |
| BANKING                     |                  |                     |                      |                 |                  |                   |                   |              |            |            |           |          |          |         |            |           |
| Access Bank                 | 31-Dec           | 228,530.98          | 7.90                 | 1.28%           | 11.27%           | 24.41%            | 18.80%            | 7.48%        | 17.91%     | -21.00%    | 7.90      | 6.70     | 11.60    | 5.40    | 11.60      | 5.40      |
| FBN Holdings                | 31-Dec           | 222,550.82          | 6.20                 | 0.00%           | 11.71%           | 19.23%            | 31.91%            | 18.10%       | 19.23%     | 0.81%      | 6.30      | 5.20     | 7.70     | 3.70    | 7.70       | 3.70      |
| FCMB                        | 31-Dec           | 45,744.26           | 2.31                 | 2.21%           | 7.94%            | 21.58%            | 35.09%            | 44.37%       | 5.48%      | 24.86%     | 2.33      | 2.10     | 2.33     | 1.45    | 2.33       | 1.45      |
| Guaranty Trust Bank         | 31-Dec           | 891,764.73          | 30.30                | -0.33%          | 2.02%            | 34.97%            | 60.74%            | 12.85%       | 8.02%      | 2.02%      | 32.00     | 29.00    | 34.00    | 16.75   | 34.00      | 16.75     |
| Stanbic IBTC Holdings       | 31-Dec           | 425,000.00          | 42.50                | 0.00%           | 4.94%            | 40.50%            | 63.46%            | 14.71%       | 4.94%      | 3.66%      | 42.50     | 40.50    | 42.50    | 23.85   | 42.50      | 23.85     |
| United Bank For Africa      | 31-Dec           | 224,273.44          | 6.80                 | 0.00%           | 5.43%            | 8.80%             | 9.68%             | 13.33%       | 9.68%      | -4.90%     | 7.05      | 6.25     | 8.90     | 4.40    | 8.90       | 4.40      |
| Union Bank                  | 31-Dec           | 84,679.03           | 5.00                 | 0.00%           | 2.04%            | -8.26%            | -24.24%           | -28.57%      | 0.00%      | -16.67%    | 5.10      | 4.90     | 7.60     | 4.90    | 7.60       | 4.90      |
| Wema Bank                   | 31-Dec           | 23,298.14           | 0.59                 | -1.67%          | 9.26%            | 11.32%            | 0.00%             | 0.00%        | 9.26%      | -20.27%    | 0.60      | 0.54     | 0.79     | 0.44    | 0.79       | 0.44      |
| Zenith Bank                 | 31-Dec           | 626,360.05          | 19.95                | -0.25%          | 5.00%            | 19.46%            | 42.50%            | 11.45%       | 11.76%     | 7.26%      | 20.80     | 18.05    | 22.75    | 10.70   | 22.75      | 10.70     |
| Ecobank                     | 31-Dec           | 68,596.63           | 4.30                 | 0.00%           | 2.38%            | -10.42%           | -7.53%            | -40.28%      | 2.38%      | -33.85%    | 4.50      | 4.10     | 8.00     | 3.90    | 8.00       | 3.90      |
| Fidelity Bank               | 31-Dec           | 59,398.33           | 2.05                 | 0.49%           | 2.50%            | 14.53%            | -2.38%            | 24.24%       | 10.81%     | 0.00%      | 2.10      | 1.85     | 2.37     | 1.53    | 2.37       | 1.53      |
| Sterling Bank               | 31-Dec           | 40,306.59           | 1.40                 | 0.00%           | 8.53%            | 7.69%             | 0.72%             | -28.21%      | 9.38%      | -29.65%    | 1.40      | 1.28     | 2.04     | 0.99    | 2.23       | 0.99      |
| BREWERIES                   |                  |                     |                      |                 |                  |                   |                   |              |            |            |           |          |          |         |            |           |
| Guinness                    | 30-Jun           | 22,588.32           | 15.00                | 0.00%           | 0.00%            | 7.14%             | -33.92%           | -48.89%      | 7.14%      | -50.08%    | 15.90     | 14.00    | 30.20    | 13.00   | 35.60      | 13.00     |
| Nigerian Breweries          | 31-Dec           | 385,354.30          | 48.60                | 0.00%           | -0.41%           | 42.73%            | 118.92%           | 5.65%        | -0.82%     | -17.63%    | 52.30     | 48.60    | 59.00    | 22.00   | 59.75      | 22.00     |
| International Breweries     | 31-Mar           | 13,996.24           | 4.29                 | -9.11%          | 10.00%           | 11.43%            | -14.20%           | -65.95%      | 10.00%     | -54.84%    | 4.72      | 3.90     | 9.50     | 2.75    | 12.60      | 2.75      |
| CEMENT & CONSTRUCTION       |                  |                     |                      |                 |                  |                   |                   |              |            |            |           |          |          |         |            |           |
| Dangote Cement              | 31-Dec           | 2,556,076.11        | 150.00               | 0.00%           | 4.17%            | 19.05%            | 28.21%            | 3.45%        | 4.97%      | 5.63%      | 158.20    | 144.00   | 179.90   | 116.80  | 179.90     | 116.80    |
| Bua Cement                  | 31-Dec           | 1,385,052.08        | 40.90                | -1.45%          | -2.04%           | -0.12%            | 32.79%            | #VALUE!      | -2.04%     | #VALUE!    | 41.75     | 40.90    | 44.00    | 29.40   | 44.00      | 29.40     |
| Lafarge Africa              | 31-Dec           | 93,172.48           | 17.00                | 0.00%           | 6.25%            | 54.55%            | 34.39%            | 6.25%        | 13.33%     | 11.11%     | 17.55     | 15.15    | 17.60    | 8.95    | 17.60      | 8.95      |
| Julius Berger               | 31-Dec           | 22,176.00           | 16.80                | 0.00%           | 3.07%            | -2.33%            | -26.32%           | -9.43%       | 4.67%      | -15.58%    | 16.90     | 16.25    | 27.50    | 15.00   | 27.50      | 15.00     |
| Сар                         | 31-Dec           | 13,090.00           | 18.70                | 0.00%           | 9.36%            | -9.44%            | -19.40%           | -26.81%      | 9.36%      | -22.08%    | 18.70     | 17.10    | 27.50    | 15.30   | 27.50      | 15.30     |
| CONSUMER & PERSONAL<br>CARE |                  |                     |                      |                 |                  |                   |                   |              |            |            |           |          |          |         |            |           |
| PZ Cussons                  | 31-May           | 15,881.91           | 4.00                 | -2.44%          | -2.44%           | -11.11%           | -9.09%            | -34.96%      | 0.00%      | -29.20%    | 4.50      | 4.00     | 5.85     | 3.75    | 6.15       | 3.75      |
| Unilever                    | 31-Dec           | 51,074.50           | 13.50                | 0.00%           | -0.74%           | 8.43%             | 28.57%            | -49.44%      | -0.74%     | -38.64%    | 13.65     | 12.30    | 20.70    | 9.90    | 26.70      | 9.90      |
| Glaxo Smithkline            | 31-Dec           | 6,936.08            | 5.80                 | 0.00%           | 5.45%            | 20.83%            | 23.40%            | -18.31%      | 16.00%     | -4.92%     | 5.85      | 5.00     | 8.45     | 3.45    | 8.45       | 3.45      |
| FOOD & BEVERAGES            |                  | -,                  |                      |                 |                  |                   |                   |              |            |            |           |          |          |         |            |           |
| Cadbury                     | 31-Dec           | 13,429.14           | 7.15                 | 0.00%           | 0.00%            | 5.93%             | 3.62%             | -27.41%      | 2.14%      | -32.23%    | 7.15      | 7.00     | 10.85    | 4.95    | 10.85      | 4.95      |
| Nascon                      | 30-Sep           | 32,058.20           | 12.10                | 0.41%           | 10.50%           | 27.37%            | 42.35%            | -18.52%      | 16.35%     | -6.56%     | 12.10     | 10.40    | 15.70    | 8.50    | 15.70      | 8.50      |
|                             |                  | 162,000.00          | 13.50                | 0.00%           | 2.27%            | 16.38%            | 26.17%            | 32.35%       | 8.87%      | -0.74%     | 13.80     | 12.90    | 15.05    | 8.90    | 16.55      | 8.90      |
| Dangote Sugar               | 31-Dec           |                     |                      |                 |                  |                   |                   |              |            |            |           |          |          |         |            |           |
| Flour Mills                 | 31-Mar           | 55,108.98           | 21.00                | -4.55%          | -2.33%           | 16.67%            | -2.33%            | 42.37%       | -3.00%     | 6.60%      | 22.00     | 21.00    | 24.00    | 17.00   | 24.00      | 14.00     |
| Nestle                      | 31-Dec           | 931,371.10          | 1,175.00             | 0.00%           | 0.00%            | 0.00%             | 41.53%            | -3.30%       | 0.00%      | -20.06%    | 1,175.00  | 1,175.00 | 1,469.90 | 764.90  | 1,469.90   | 764.90    |
| Honeywell                   | 31-Mar           | 7,295.78            | 0.92                 | -3.16%          | -3.16%           | -5.15%            | 2.22%             | -7.07%       | 0.00%      | -7.07%     | 0.96      | 0.92     | 1.18     | 0.83    | 1.18       | 0.83      |
| UACN                        | 31-Dec           | 13,253.96           | 6.90                 | 0.00%           | 6.98%            | -5.48%            | -2.13%            | 3.76%        | -0.72%     | -19.77%    | 7.00      | 6.45     | 11.05    | 5.40    | 11.05      | 5.40      |
| OIL& GAS                    |                  |                     |                      |                 |                  |                   |                   |              |            |            |           |          |          |         |            |           |
| Ardova                      | 31-Dec           | 16,215.89           | 12.45                | 0.00%           | 0.00%            | 7.79%             | 7.79%             | 12.50%       | 0.00%      | -0.55%     | 12.80     | 11.00    | 20.60    | 9.55    | 20.60      | 9.55      |
| Conoil Plc                  | 31-Dec           | 9,992.91            | 14.40                | 0.00%           | -5.57%           | -23.81%           | 9.51%             | -6.49%       | -5.57%     | -22.16%    | 15.25     | 14.40    | 21.00    | 13.15   | 21.00      | 13.15     |
| Mobil Oil                   | 31-Dec           | 67,395.25           | 186.90               | 0.00%           | 0.00%            | -2.96%            | 16.16%            | 26.37%       | 0.00%      | 26.37%     | 186.90    | 186.90   | 213.90   | 133.20  | 213.90     | 133.20    |
| Oando                       | 31-Dec           | 27,077.89           | 2.25                 | 0.90%           | 7.66%            | 0.00%             | -6.25%            | -36.97%      | 0.00%      | -43.61%    | 2.35      | 2.09     | 3.99     | 1.89    | 3.99       | 1.89      |
| MRS Oil                     | 31-Dec           | 3,162.16            | 12.45                | 0.00%           | 0.00%            | 0.00%             | -9.78%            | -26.55%      | 0.00%      | -18.63%    | 12.45     | 12.45    | 15.30    | 12.45   | 16.95      | 12.45     |
| Total                       | 31-Dec           | 34,631.23           | 102.00               | 0.00%           | 5.37%            | 4.62%             | 5.92%             | -17.21%      | 5.37%      | -8.03%     | 102.00    | 96.80    | 117.00   | 79.10   | 123.20     | 79.10     |
| Eterna Oil                  | 31-Dec           | 5,203.54            | 3.99                 | 9.92%           | 45.62%           | 78.13%            | 66.95%            | 26.67%       | 45.62%     | 10.83%     | 3.99      | 2.74     | 3.99     | 1.80    | 3.99       | 1.80      |
| SEPLAT                      | 31-Dec           | 232,390.33          | 420.00               | 2.44%           | 2.44%            | 8.81%             | -15.15%           | -18.76%      | 5.00%      | -36.15%    | 420.00    | 400.00   | 605.00   | 282.00  | 657.80     | 282.00    |
| INSURANCE                   |                  |                     |                      |                 |                  |                   |                   |              |            |            |           |          |          |         |            |           |
| AllCO Insurance             | 31-Dec           | 7,128.17            | 0.81                 | -3.57%          | -3.57%           | -10.00%           | -3.57%            | 19.12%       | -1.22%     | 12.50%     | 0.84      | 0.79     | 1.18     | 0.67    | 1.18       | 0.63      |
| Continental Re              | 31-Dec           | 22,721.04           | 2.20                 | 0.00%           | 0.00%            | 0.00%             | 0.00%             | -4.35%       | 0.00%      | 0.00%      | 2.20      | 2.20     | 2.20     | 2.20    | 2.40       | 2.20      |
| Custodian & Allied          | 31-Dec           | 30,879.79           | 5.25                 | 0.00%           | -1.87%           | 7.14%             | -8.70%            | -7.08%       | 0.96%      | -12.50%    | 5.55      | 5.15     | 6.30     | 4.55    | 6.30       | 4.55      |
| Mansard                     | 31-Dec           | 19,215.00           | 1.83                 | -5.67%          | -3.68%           | 15.09%            | 15.82%            | 7.65%        | -3.68%     | -7.58%     | 1.94      | 1.81     | 2.14     | 1.44    | 2.14       | 1.44      |
| Prestige Assurance          | 31-Dec           | 3,310.98            | 0.60                 | 0.00%           | 0.00%            | 15.38%            | 9.09%             | 22.45%       | 0.00%      | 9.09%      | 0.60      | 0.60     | 0.77     | 0.45    | 0.77       | 0.45      |
| AGRICULTURE                 |                  |                     |                      |                 |                  |                   |                   |              |            |            |           |          |          |         |            |           |
| Okomu Oil                   | 31-Dec           | 76,312.80           | 80.00                | 0.00%           | 0.00%            | 13.48%            | 45.32%            | 45.59%       | 0.00%      | 43.88%     | 80.00     | 80.00    | 80.00    | 55.05   | 80.00      | 49.65     |
| Presco                      | 31-Dec<br>31-Dec | 60,500.00           | 60.50                | 0.00%           | 10.00%           | 33.70%            | 65.98%            | 57.55%       | 14.15%     | 27.37%     | 60.50     | 53.00    | 60.50    | 36.45   | 60.50      | 34.60     |
|                             |                  |                     |                      |                 |                  |                   |                   |              |            |            |           |          |          |         |            |           |
| ICT<br>MTNI Nigoria         | 04 D             | 0.040.004.00        | 140.00               | 0.000/          | 0 700/           | 00 500/           | 47 070/           | 7.000/       | 0.500/     | 00.000/    | 4 4 0 7 0 | 100.00   | 140 70   | 00.00   | 440 70     | 00.00     |
| MTN Nigeria                 | 31-Dec           | 2,849,631.83        | 140.00               | -0.36%          | 3.70%            | 20.59%            | 47.37%            | 7.69%        | 8.53%      | 33.33%     | 142.70    | 130.00   | 142.70   | 90.00   | 142.70     | 90.00     |
| Airtel Africa Plc           | 31-Dec           | 1,541,593.75        | 410.20               | 0.00%           | 2.50%            | 24.79%            | 37.24%            | 33.18%       | 7.95%      | 37.24%     | 410.20    | 380.00   | 410.20   | 298.90  | 410.20     | 298.80    |