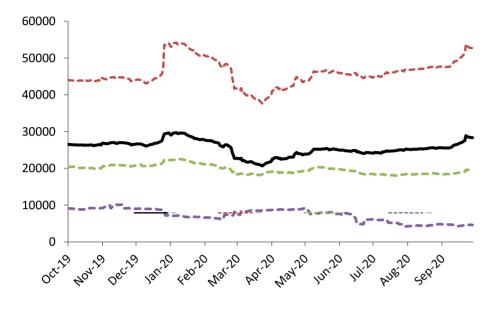

## Index Performance

|                            |        |        |         |         |            |             |              | 52 Wk      |           |
|----------------------------|--------|--------|---------|---------|------------|-------------|--------------|------------|-----------|
|                            | 1 Day  | 1 Wk   | 3 Month | 6 Month |            |             |              | Volatility | 52 Wk Max |
| ARM Sector Indices         | Return | Return | Return  | Return  | QTD Return | YTD sReturn | 52 Wk Return | (SD)       | Drawdown  |
| BANKING                    | -0.02% | 4.78%  | 22.61%  | 34.42%  | 9.26%      | -2.00%      | 8.02%        | 2.25%      | -11.71%   |
| BREWERS                    | -0.32% | -0.07% | 37.41%  | 82.85%  | -0.09%     | -22.08%     | -6.34%       | 2.87%      | -8.62%    |
| CEMENT                     | -0.49% | 2.27%  | 13.28%  | 34.69%  | 2.91%      | 17.91%      | 15.53%       | 1.79%      | -7.30%    |
| TELECOM                    | -0.23% | 3.36%  | 22.41%  | 45.12%  | 8.39%      | 38.42%      | 18.90%       | 1.48%      | -6.52%    |
| PERSONAL CARE              | -0.53% | -0.56% | 4.50%   | 17.63%  | 0.79%      | -34.59%     | -44.82%      | 2.73%      | -9.37%    |
| CONSTRUCTION               | 0.00%  | 1.54%  | -1.42%  | -15.83% | 2.33%      | -9.29%      | -6.18%       | 1.70%      | -14.26%   |
| FOOD                       | -0.19% | 0.44%  | 2.74%   | 29.17%  | 1.19%      | -14.87%     | 0.56%        | 1.60%      | -6.99%    |
| INSURANCE                  | -0.88% | -1.24% | 3.20%   | 1.66%   | -0.67%     | -1.23%      | 2.52%        | 0.86%      | -3.94%    |
| OIL& GAS                   | 3.78%  | 6.33%  | 17.28%  | -7.91%  | 8.75%      | -53.67%     | -26.93%      | 3.72%      | -18.51%   |
| REAL ESTATE                | 0.03%  | -0.12% | -2.61%  | -2.50%  | -0.15%     | -2.89%      | -3.20%       | 0.18%      | -2.38%    |
| ARM Capitalisation Indices |        |        |         |         |            |             |              |            |           |
| Large Cap (Top 10%)        | -0.20% | 2.72%  | 16.90%  | 35.78%  | 5.57%      | 18.70%      | 19.47%       | 1.30%      | -4.78%    |
| Mid Cap (Mid 30%)          | -0.29% | 2.47%  | 5.58%   | 3.29%   | 3.59%      | -6.75%      | -4.43%       | 0.74%      | -3.95%    |
| Small Cap (Bottom 60%)     | -0.56% | 0.88%  | -23.82% | -46.52% | 5.98%      | -48.16%     | -48.70%      | 3.88%      | -21.93%   |

# **ARM Research**

<u>research@armsecurities.com.ng</u> +234 1 270 1652 12 October 2020

| Coverage Performance        |                  |                     |                      |                 |                  |                   |                   |              |            |            |           |          |          |         |            |           |
|-----------------------------|------------------|---------------------|----------------------|-----------------|------------------|-------------------|-------------------|--------------|------------|------------|-----------|----------|----------|---------|------------|-----------|
|                             |                  | Market Cap. (N'mln) | <b>Closing Price</b> | 1 day<br>Return | 1 week<br>Return | 3 month<br>Return | 6 month<br>Return | 52 wk Return | QTD Return | YTD Return | QTD High  | QTD Low  | YTD High | YTD Low | 52 Wk High | 52 Wk Low |
| BANKING                     |                  |                     |                      |                 |                  |                   |                   |              |            |            |           |          |          |         |            |           |
| Access Bank                 | 31-Dec           | 228,530.98          | 7.90                 | 1.28%           | 11.27%           | 24.41%            | 18.80%            | 7.48%        | 17.91%     | -21.00%    | 7.90      | 6.70     | 11.60    | 5.40    | 11.60      | 5.40      |
| FBN Holdings                | 31-Dec           | 222,550.82          | 6.20                 | 0.00%           | 11.71%           | 19.23%            | 31.91%            | 18.10%       | 19.23%     | 0.81%      | 6.30      | 5.20     | 7.70     | 3.70    | 7.70       | 3.70      |
| FCMB                        | 31-Dec           | 45,744.26           | 2.31                 | 2.21%           | 7.94%            | 21.58%            | 35.09%            | 44.37%       | 5.48%      | 24.86%     | 2.33      | 2.10     | 2.33     | 1.45    | 2.33       | 1.45      |
| Guaranty Trust Bank         | 31-Dec           | 891,764.73          | 30.30                | -0.33%          | 2.02%            | 34.97%            | 60.74%            | 12.85%       | 8.02%      | 2.02%      | 32.00     | 29.00    | 34.00    | 16.75   | 34.00      | 16.75     |
| Stanbic IBTC Holdings       | 31-Dec           | 425,000.00          | 42.50                | 0.00%           | 4.94%            | 40.50%            | 63.46%            | 14.71%       | 4.94%      | 3.66%      | 42.50     | 40.50    | 42.50    | 23.85   | 42.50      | 23.85     |
| United Bank For Africa      | 31-Dec           | 224,273.44          | 6.80                 | 0.00%           | 5.43%            | 8.80%             | 9.68%             | 13.33%       | 9.68%      | -4.90%     | 7.05      | 6.25     | 8.90     | 4.40    | 8.90       | 4.40      |
| Union Bank                  | 31-Dec           | 84,679.03           | 5.00                 | 0.00%           | 2.04%            | -8.26%            | -24.24%           | -28.57%      | 0.00%      | -16.67%    | 5.10      | 4.90     | 7.60     | 4.90    | 7.60       | 4.90      |
| Wema Bank                   | 31-Dec           | 23,298.14           | 0.59                 | -1.67%          | 9.26%            | 11.32%            | 0.00%             | 0.00%        | 9.26%      | -20.27%    | 0.60      | 0.54     | 0.79     | 0.44    | 0.79       | 0.44      |
| Zenith Bank                 | 31-Dec           | 626,360.05          | 19.95                | -0.25%          | 5.00%            | 19.46%            | 42.50%            | 11.45%       | 11.76%     | 7.26%      | 20.80     | 18.05    | 22.75    | 10.70   | 22.75      | 10.70     |
| Ecobank                     | 31-Dec           | 68,596.63           | 4.30                 | 0.00%           | 2.38%            | -10.42%           | -7.53%            | -40.28%      | 2.38%      | -33.85%    | 4.50      | 4.10     | 8.00     | 3.90    | 8.00       | 3.90      |
| Fidelity Bank               | 31-Dec           | 59,398.33           | 2.05                 | 0.49%           | 2.50%            | 14.53%            | -2.38%            | 24.24%       | 10.81%     | 0.00%      | 2.10      | 1.85     | 2.37     | 1.53    | 2.37       | 1.53      |
| Sterling Bank               | 31-Dec           | 40,306.59           | 1.40                 | 0.00%           | 8.53%            | 7.69%             | 0.72%             | -28.21%      | 9.38%      | -29.65%    | 1.40      | 1.28     | 2.04     | 0.99    | 2.23       | 0.99      |
| BREWERIES                   |                  |                     |                      |                 |                  |                   |                   |              |            |            |           |          |          |         |            |           |
| Guinness                    | 30-Jun           | 22,588.32           | 15.00                | 0.00%           | 0.00%            | 7.14%             | -33.92%           | -48.89%      | 7.14%      | -50.08%    | 15.90     | 14.00    | 30.20    | 13.00   | 35.60      | 13.00     |
| Nigerian Breweries          | 31-Dec           | 385,354.30          | 48.60                | 0.00%           | -0.41%           | 42.73%            | 118.92%           | 5.65%        | -0.82%     | -17.63%    | 52.30     | 48.60    | 59.00    | 22.00   | 59.75      | 22.00     |
| International Breweries     | 31-Mar           | 13,996.24           | 4.29                 | -9.11%          | 10.00%           | 11.43%            | -14.20%           | -65.95%      | 10.00%     | -54.84%    | 4.72      | 3.90     | 9.50     | 2.75    | 12.60      | 2.75      |
| CEMENT & CONSTRUCTION       |                  |                     |                      |                 |                  |                   |                   |              |            |            |           |          |          |         |            |           |
| Dangote Cement              | 31-Dec           | 2,556,076.11        | 150.00               | 0.00%           | 4.17%            | 19.05%            | 28.21%            | 3.45%        | 4.97%      | 5.63%      | 158.20    | 144.00   | 179.90   | 116.80  | 179.90     | 116.80    |
| Bua Cement                  | 31-Dec           | 1,385,052.08        | 40.90                | -1.45%          | -2.04%           | -0.12%            | 32.79%            | #VALUE!      | -2.04%     | #VALUE!    | 41.75     | 40.90    | 44.00    | 29.40   | 44.00      | 29.40     |
| Lafarge Africa              | 31-Dec           | 93,172.48           | 17.00                | 0.00%           | 6.25%            | 54.55%            | 34.39%            | 6.25%        | 13.33%     | 11.11%     | 17.55     | 15.15    | 17.60    | 8.95    | 17.60      | 8.95      |
| Julius Berger               | 31-Dec           | 22,176.00           | 16.80                | 0.00%           | 3.07%            | -2.33%            | -26.32%           | -9.43%       | 4.67%      | -15.58%    | 16.90     | 16.25    | 27.50    | 15.00   | 27.50      | 15.00     |
| Сар                         | 31-Dec           | 13,090.00           | 18.70                | 0.00%           | 9.36%            | -9.44%            | -19.40%           | -26.81%      | 9.36%      | -22.08%    | 18.70     | 17.10    | 27.50    | 15.30   | 27.50      | 15.30     |
| CONSUMER & PERSONAL<br>CARE |                  |                     |                      |                 |                  |                   |                   |              |            |            |           |          |          |         |            |           |
| PZ Cussons                  | 31-May           | 15,881.91           | 4.00                 | -2.44%          | -2.44%           | -11.11%           | -9.09%            | -34.96%      | 0.00%      | -29.20%    | 4.50      | 4.00     | 5.85     | 3.75    | 6.15       | 3.75      |
| Unilever                    | 31-Dec           | 51,074.50           | 13.50                | 0.00%           | -0.74%           | 8.43%             | 28.57%            | -49.44%      | -0.74%     | -38.64%    | 13.65     | 12.30    | 20.70    | 9.90    | 26.70      | 9.90      |
| Glaxo Smithkline            | 31-Dec           | 6,936.08            | 5.80                 | 0.00%           | 5.45%            | 20.83%            | 23.40%            | -18.31%      | 16.00%     | -4.92%     | 5.85      | 5.00     | 8.45     | 3.45    | 8.45       | 3.45      |
| FOOD & BEVERAGES            |                  | -,                  |                      |                 |                  |                   |                   |              |            |            |           |          |          |         |            |           |
| Cadbury                     | 31-Dec           | 13,429.14           | 7.15                 | 0.00%           | 0.00%            | 5.93%             | 3.62%             | -27.41%      | 2.14%      | -32.23%    | 7.15      | 7.00     | 10.85    | 4.95    | 10.85      | 4.95      |
| Nascon                      | 30-Sep           | 32,058.20           | 12.10                | 0.41%           | 10.50%           | 27.37%            | 42.35%            | -18.52%      | 16.35%     | -6.56%     | 12.10     | 10.40    | 15.70    | 8.50    | 15.70      | 8.50      |
|                             |                  | 162,000.00          | 13.50                | 0.00%           | 2.27%            | 16.38%            | 26.17%            | 32.35%       | 8.87%      | -0.74%     | 13.80     | 12.90    | 15.05    | 8.90    | 16.55      | 8.90      |
| Dangote Sugar               | 31-Dec           |                     |                      |                 |                  |                   |                   |              |            |            |           |          |          |         |            |           |
| Flour Mills                 | 31-Mar           | 55,108.98           | 21.00                | -4.55%          | -2.33%           | 16.67%            | -2.33%            | 42.37%       | -3.00%     | 6.60%      | 22.00     | 21.00    | 24.00    | 17.00   | 24.00      | 14.00     |
| Nestle                      | 31-Dec           | 931,371.10          | 1,175.00             | 0.00%           | 0.00%            | 0.00%             | 41.53%            | -3.30%       | 0.00%      | -20.06%    | 1,175.00  | 1,175.00 | 1,469.90 | 764.90  | 1,469.90   | 764.90    |
| Honeywell                   | 31-Mar           | 7,295.78            | 0.92                 | -3.16%          | -3.16%           | -5.15%            | 2.22%             | -7.07%       | 0.00%      | -7.07%     | 0.96      | 0.92     | 1.18     | 0.83    | 1.18       | 0.83      |
| UACN                        | 31-Dec           | 13,253.96           | 6.90                 | 0.00%           | 6.98%            | -5.48%            | -2.13%            | 3.76%        | -0.72%     | -19.77%    | 7.00      | 6.45     | 11.05    | 5.40    | 11.05      | 5.40      |
| OIL& GAS                    |                  |                     |                      |                 |                  |                   |                   |              |            |            |           |          |          |         |            |           |
| Ardova                      | 31-Dec           | 16,215.89           | 12.45                | 0.00%           | 0.00%            | 7.79%             | 7.79%             | 12.50%       | 0.00%      | -0.55%     | 12.80     | 11.00    | 20.60    | 9.55    | 20.60      | 9.55      |
| Conoil Plc                  | 31-Dec           | 9,992.91            | 14.40                | 0.00%           | -5.57%           | -23.81%           | 9.51%             | -6.49%       | -5.57%     | -22.16%    | 15.25     | 14.40    | 21.00    | 13.15   | 21.00      | 13.15     |
| Mobil Oil                   | 31-Dec           | 67,395.25           | 186.90               | 0.00%           | 0.00%            | -2.96%            | 16.16%            | 26.37%       | 0.00%      | 26.37%     | 186.90    | 186.90   | 213.90   | 133.20  | 213.90     | 133.20    |
| Oando                       | 31-Dec           | 27,077.89           | 2.25                 | 0.90%           | 7.66%            | 0.00%             | -6.25%            | -36.97%      | 0.00%      | -43.61%    | 2.35      | 2.09     | 3.99     | 1.89    | 3.99       | 1.89      |
| MRS Oil                     | 31-Dec           | 3,162.16            | 12.45                | 0.00%           | 0.00%            | 0.00%             | -9.78%            | -26.55%      | 0.00%      | -18.63%    | 12.45     | 12.45    | 15.30    | 12.45   | 16.95      | 12.45     |
| Total                       | 31-Dec           | 34,631.23           | 102.00               | 0.00%           | 5.37%            | 4.62%             | 5.92%             | -17.21%      | 5.37%      | -8.03%     | 102.00    | 96.80    | 117.00   | 79.10   | 123.20     | 79.10     |
| Eterna Oil                  | 31-Dec           | 5,203.54            | 3.99                 | 9.92%           | 45.62%           | 78.13%            | 66.95%            | 26.67%       | 45.62%     | 10.83%     | 3.99      | 2.74     | 3.99     | 1.80    | 3.99       | 1.80      |
| SEPLAT                      | 31-Dec           | 232,390.33          | 420.00               | 2.44%           | 2.44%            | 8.81%             | -15.15%           | -18.76%      | 5.00%      | -36.15%    | 420.00    | 400.00   | 605.00   | 282.00  | 657.80     | 282.00    |
| INSURANCE                   |                  |                     |                      |                 |                  |                   |                   |              |            |            |           |          |          |         |            |           |
| AllCO Insurance             | 31-Dec           | 7,128.17            | 0.81                 | -3.57%          | -3.57%           | -10.00%           | -3.57%            | 19.12%       | -1.22%     | 12.50%     | 0.84      | 0.79     | 1.18     | 0.67    | 1.18       | 0.63      |
| Continental Re              | 31-Dec           | 22,721.04           | 2.20                 | 0.00%           | 0.00%            | 0.00%             | 0.00%             | -4.35%       | 0.00%      | 0.00%      | 2.20      | 2.20     | 2.20     | 2.20    | 2.40       | 2.20      |
| Custodian & Allied          | 31-Dec           | 30,879.79           | 5.25                 | 0.00%           | -1.87%           | 7.14%             | -8.70%            | -7.08%       | 0.96%      | -12.50%    | 5.55      | 5.15     | 6.30     | 4.55    | 6.30       | 4.55      |
| Mansard                     | 31-Dec           | 19,215.00           | 1.83                 | -5.67%          | -3.68%           | 15.09%            | 15.82%            | 7.65%        | -3.68%     | -7.58%     | 1.94      | 1.81     | 2.14     | 1.44    | 2.14       | 1.44      |
| Prestige Assurance          | 31-Dec           | 3,310.98            | 0.60                 | 0.00%           | 0.00%            | 15.38%            | 9.09%             | 22.45%       | 0.00%      | 9.09%      | 0.60      | 0.60     | 0.77     | 0.45    | 0.77       | 0.45      |
| AGRICULTURE                 |                  |                     |                      |                 |                  |                   |                   |              |            |            |           |          |          |         |            |           |
| Okomu Oil                   | 31-Dec           | 76,312.80           | 80.00                | 0.00%           | 0.00%            | 13.48%            | 45.32%            | 45.59%       | 0.00%      | 43.88%     | 80.00     | 80.00    | 80.00    | 55.05   | 80.00      | 49.65     |
| Presco                      | 31-Dec<br>31-Dec | 60,500.00           | 60.50                | 0.00%           | 10.00%           | 33.70%            | 65.98%            | 57.55%       | 14.15%     | 27.37%     | 60.50     | 53.00    | 60.50    | 36.45   | 60.50      | 34.60     |
|                             |                  |                     |                      |                 |                  |                   |                   |              |            |            |           |          |          |         |            |           |
| ICT<br>MTNI Nigoria         | 04 D             | 0.040.004.00        | 140.00               | 0.000/          | 0 700/           | 00 500/           | 47 070/           | 7.000/       | 0.500/     | 00.000/    | 4 4 0 7 0 | 100.00   | 140 70   | 00.00   | 440 70     | 00.00     |
| MTN Nigeria                 | 31-Dec           | 2,849,631.83        | 140.00               | -0.36%          | 3.70%            | 20.59%            | 47.37%            | 7.69%        | 8.53%      | 33.33%     | 142.70    | 130.00   | 142.70   | 90.00   | 142.70     | 90.00     |
| Airtel Africa Plc           | 31-Dec           | 1,541,593.75        | 410.20               | 0.00%           | 2.50%            | 24.79%            | 37.24%            | 33.18%       | 7.95%      | 37.24%     | 410.20    | 380.00   | 410.20   | 298.90  | 410.20     | 298.80    |